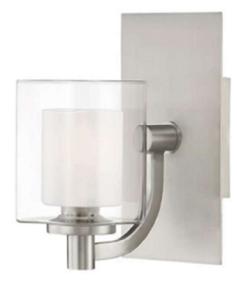

**Product: Vanity Fixture Product Code(s): VTL47** 

## **Dimensions (inch):**

Diameter: N/A Height: 10" Width: 10" Extension: 6.75"

## Type:

Vanity Fixture

#### Usage:

Indoor Damp Location

#### Material:

Metal & Acrylic Diffuser

### **Mounting:**

Wall Mounted

### Finish:

Metal Finish: Brushed Nickle

Copyright (2025-2026) Meomi Lighting https://meomilighting.com