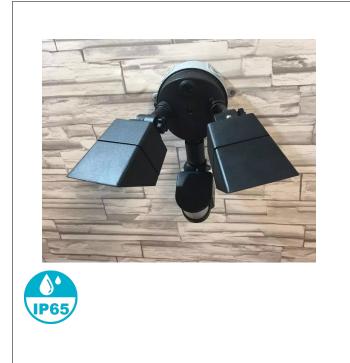

Product: Twin Outdoor Security Light-SD2 Product Code(s): MLTOSL20W – SD2 Availability: Stock

#### Product

Meomi Lighting energy efficient high-quality twin Outdoor Security Light. Made with high quality materials throughout. Offered with industry leading warranty package.