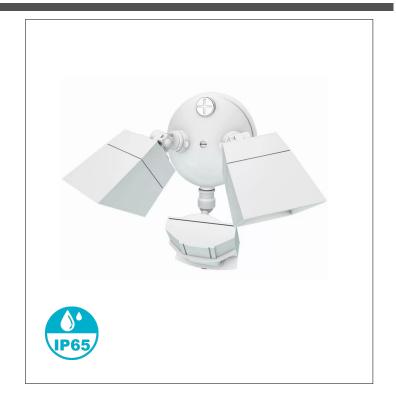

#### **Product**

Meomi Lighting energy efficient high-quality twin Outdoor Security Light. Made with high quality materials throughout. Offered with industry leading warranty package.

# Electrical

Voltage:120-277 VAC

Power (each lamp): 10 Watt

Power Factor≥.90 Motion Sensor: Yes

Photocell: No

# **Materials**

Housing: Heavy duty die cast Aluminium

Finish: White Gaskets: Silicon

Lens: Tempered glass High Quality LED chips