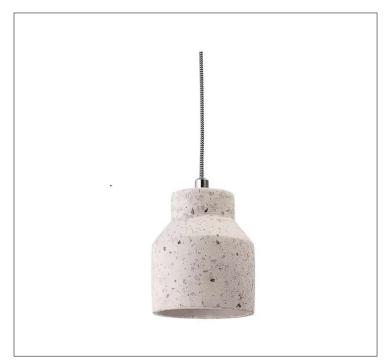

Product: Indoor Custom Pendant Product Code(s): PCM400-C-198

## **Product Details**

Type: Indoor Lighting - Custom Pendant

**Usage: Indoor Damp Location** 

Mounting: Ceiling

Materials: Metal and Clay Metal Finish: Polished Metal

Voltage: 120 V AC

Lamp Type: E26 Base - 60W Incandescent/LED Lamp

Lamp Configuration: 1\*60W Max. Lamp

Lamp Provided: No

Dimensions (inch): 4.5 (W) X 6 (H)

Canopy Dimensions (inch): 6 (W) X 1 (H)

Cord Length: 70"

Warranty
12 Months from Shipment