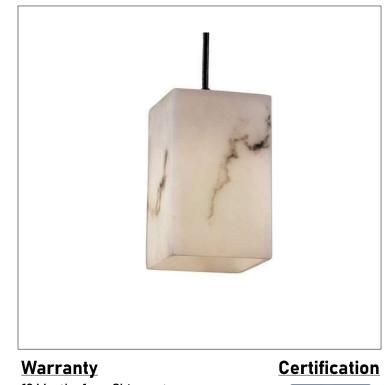

## Product: Indoor Custom Pendant Product Code(s): PCM400-C-196

## **Product Details**

Type: Indoor Lighting - Custom Pendant **Usage: Indoor Damp Location** Mounting: Ceiling Materials: Metal and Resin Metal Finish: Black **Resin Finish: Faux Alabaster** 

Voltage: 120 V AC Lamp Type: E26 Base - 60W Incandescent/LED Lamp Lamp Configuration: 1\*60W Max. Lamp Lamp Provided: No

Dimensions (inch): 4 (W) X 6.5 (H) Canopy Dimensions (inch): 6 (W) X 1 (H)

12 Months from Shipment