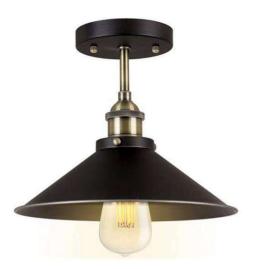

Product: Indoor Lighting Pendant Product Code: PCM056

Warranty 12 months from shipment

### **Dimensions (inch):**

| Diameter:  | 8.5" |
|------------|------|
| Height:    | 5"   |
| Width:     | N/A  |
| Extension: | N/A  |

### Type:

Indoor Lighting Pendant

#### Material:

Metal

#### **Mounting:**

Ceiling

#### Color:

Metal Finish: Black

#### Shade / Glass / Diffuser Details:

| Part  | Material | Finish | Quantity | Item Number | Length | Width | Height | Diameter | Fitter<br>Diameter | Shade Top<br>Length | Shade Top<br>Width | Shade Top<br>Diameter |
|-------|----------|--------|----------|-------------|--------|-------|--------|----------|--------------------|---------------------|--------------------|-----------------------|
| Shade | Metal    | Black  |          |             |        |       |        |          |                    |                     |                    |                       |