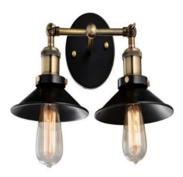

**Product: Indoor Lighting - Vanity** 

**Product Code: MLVL079** 

## **Dimensions (inch):**

1 Lamp: 9 (W) X 7.87 (H) X 9 (E) 2 Lamps: 15.3 (W) X 7.6 (H) X 9 (E) 3 Lamps: 24 (W) X 7.6 (H) X 9 (E)

## Type:

Indoor Lighting - Vanity

### Material:

Metal

### **Mounting:**

Wall

#### Color:

Metal Finish: Brass and Black

## **Lighting Performance:**

| Voltage | Lamp Type                           | Number of Lamps | Lamp Configuration    | Lamp Provided |
|---------|-------------------------------------|-----------------|-----------------------|---------------|
| 120V AC | E26 Base – Incandescent or LED Lamp | 1/2/3           | 1 * 60Watt Max. Lamps | No            |

## **Shade / Glass / Diffuser Details:**

| Part  | Material | Finish | Quantity | Item Number | Length | Width | Height | Diameter | Fitter<br>Diameter | Shade Top<br>Length | Shade Top<br>Width | Shade Top<br>Diameter |
|-------|----------|--------|----------|-------------|--------|-------|--------|----------|--------------------|---------------------|--------------------|-----------------------|
| Shade | Metal    | Black  | 1/2/3    |             |        |       |        |          |                    |                     |                    |                       |