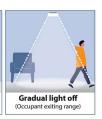

## Why Occupancy Sensor:

Lights on automatically when motion is detected and turns off after 3 minutes when motion is not detected.