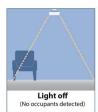

## Why Occupancy Sensor:

Lights on automatically when motion is detected and turns off after 3 minutes when motion is not detected.