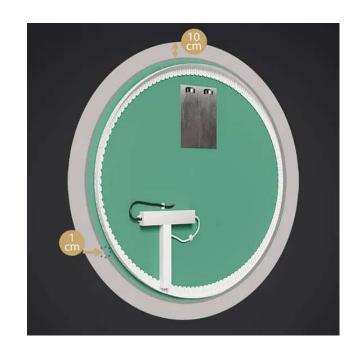

40 (Dia)

Frame Depth: 4"

Other Dimensions: As per Drawing

**Warranty** 36 Months from shipment