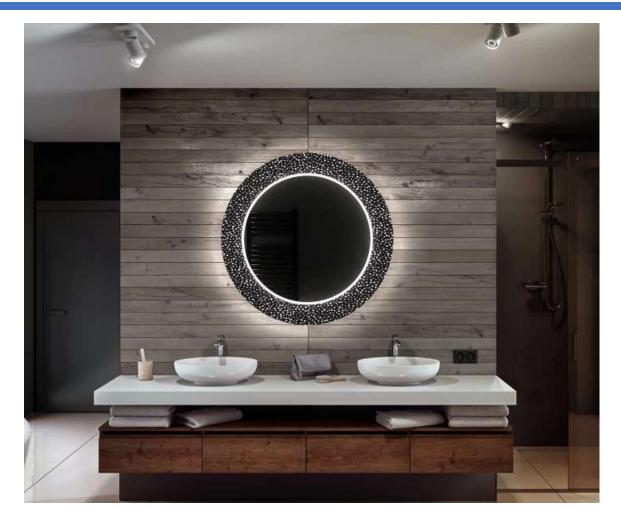

Product: LED - Back Lit Mirror

Product Code(s): MLILMRL100-C-10

Meomi Lighting high quality, smart, trendy Integrated LED Mirrors combine lighting, mirror and smart technologies in one product. Suitable for Washrooms and any Indoor dry locations. They give your washroom a very graceful look with their soft glowing light and classy appearance. They come up with smart features like touch on switch and occupancy sensor which makes them energy efficient.

### General Features:

Mounting Style: Wall Mounted Shape offering: Round Frame Finish: Black Usage: Indoor Damp Location

Mirrors are Hardwired: Yes
Mounting: Horizontal/Vertical
Wall mounted switch: Yes