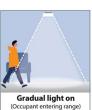

## Why Occupancy Sensor:

Lights on automatically when motion is detected and turns off after 3 minutes when motion is not detected.