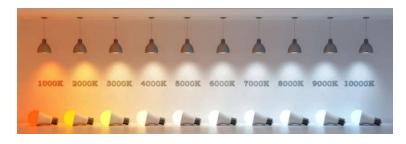

# LED colour temp:

Colour temperature refers to the colour of the light source. When it comes to LED lights, our choices include Warm, Cool, Natural or Daylight.