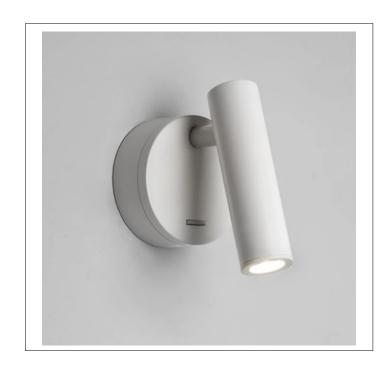

Product: LED - Bed Side Reading Lamp

Product Code(s): LRBL025

## **Product Details**

Type: LED - Bed Side Reading Lamp

Usage: Indoor Dry Location

Mounting: Wall Material: Metal

Voltage: 120V AC Power: 3 Watt

Dimmable: Yes, TRIAC Dimming

Light Source: LED

LED Working Hours: 30,000

Luminous Efficacy: 60 – 70 Lumens/Watt LED Colour Temperature: 3000-6000 K

**CRI>80** 

Lumen Output: 180 Lumens

**Warranty** 36 months from shipment

Dimensions (inch): 3 (W) X 4 (H) X 4 (E)

Finish: Oil Rubbed Bronze (ORB), Brushed Nickel (BN), Chrome (CH), Brass (BR)
Powder Coated Finish: White (WH), Black (BK), Gray (GR)