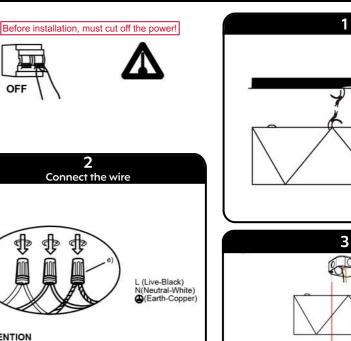

- · Always isolate the power before commencing installation, maintenance or repair.
- If in doubt, consult a qualifed electrician or contact your retail outlet, Ensure that you always install the fitting to the relevant regulations. Certain regulations indicate that lighting fittings should be installed by a qualifed electrician.
- · Always tighten the terminal screws firmly.
- Observe the correct colour of the wiring before installation: blue (N), brown (L) and if protection class I, yellow/green (earth)
- Maintain interior lighting with a dry cloth duster, do not use abrasives or solvenis. Avoid liquid on all elecirical parts.
- Please mount wall lights out of children's reach.
- If the luminaire is mounted on a metallic surface, this surface must be bonded to the protective earth conductor or to the
  equipotential bonding conductor of the installation.
- Always consider all the technical specifications of the fitting.

#### ATTENTION

- This fitting should only be installed indoors.
- The fitting is suitable for fixting to normal fammable surfaces.
- Protection class I: the fitting has an earthing connection, The earth wire (yellow/green) has to be connected, too.