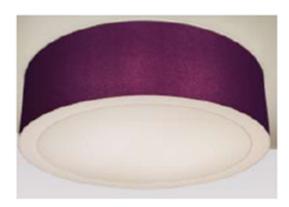

**Product: Integrated LED - Flush Mount** 

**Product Code(s): ILFM25** 

## Type:

Integrated LED - Flush Mount

## Finish:

Fabric Finish: Purple/ Green