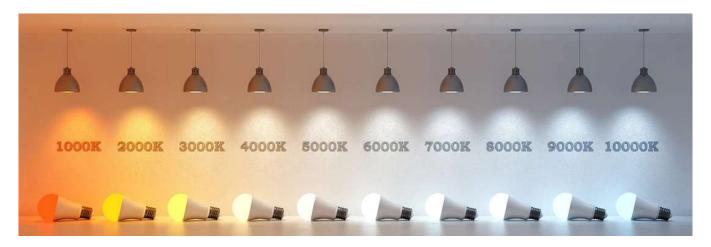

# **Light Temperature Guide:**

## **Lighting Performance:**

| Light Source | LED Working<br>Hours | Luminous Efficacy | LED Colour Temperature | CRI | Lumen Output |
|--------------|----------------------|-------------------|------------------------|-----|--------------|
| LED          | 30,000               | 60-70 Lumens/watt | 3000/4000/5000 K       | >80 | 1200 Lumens  |

| Project Name:         | Notes: |  |
|-----------------------|--------|--|
| ED Color Temperature: |        |  |
| 3000/4000/5000 K      |        |  |
| abric Finishes:       |        |  |
| Purple/ Green         |        |  |
| Canopy Finishes:      |        |  |
|                       |        |  |