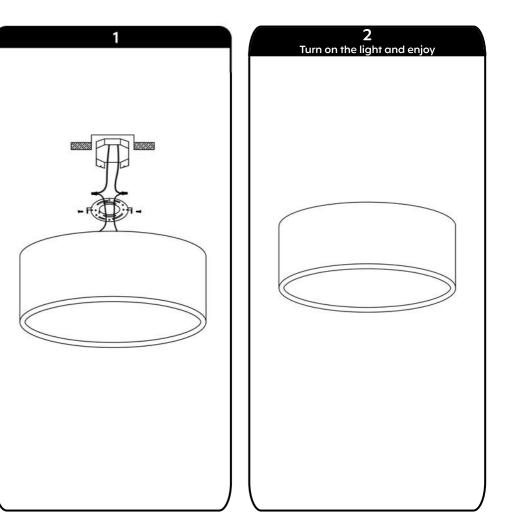

faults or material damages the manufacturer gives a guarantee up to 2 years for indoor lighting.
- Broken glass, batteries and lighting bulbs do not fall under the guarantee terms. Any damage caused to the light fitting in extreme conditions (coastal areas, industrial surroundings, farm environments) will not be covered by the guarantee.
- The period of guarantee starts from the purchase date and is only valid on presentation of the receipt.
- The guarantee is void if the fitting was not installed following the instructions or repaired or modified. The manulacturer does
- not accept any liability for damage caused as a result of misuse or wrong application of the fitting.
- Alterations in design and technical specifications reserved.

#### Before installation, must cut off the power!







https://meomilighting.com