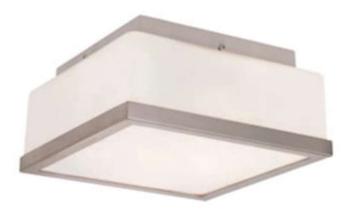

**Product: Integrated LED - Flush Mount** 

**Product Code(s): ILFM19** 

Warranty
36 months from shipment

# Type:

Integrated LED - Flush Mount

# Material:

Metal and Glass Diffuser

### Finish:

Metal Finish: Brushed Nickle