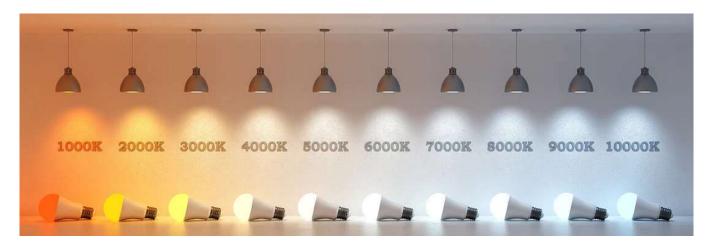

# **Light Temperature Guide:**

|                        | Notes: |  |
|------------------------|--------|--|
| LED Color Temperature: |        |  |
| 3000/4000/5000 K       |        |  |
| Body Finishes:         |        |  |
| Brushed Nickle         |        |  |
| Canopy Finishes:       |        |  |