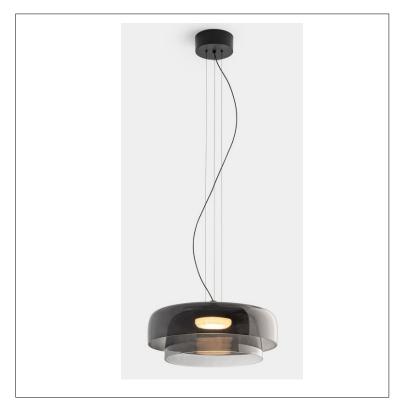

Product: Integrated LED - Custom Pendant

Product Code(s): ILCP500-C-143

## **Product Details**

Type: Integrated LED - Custom Pendant

**Usage: Indoor Dry Location** 

Mounting: Ceiling

Materials: Metal and Glass

Metal Finish: Black Glass Finish: Fumé

Power: 20Watt Voltage: 120V AC

Dimmable: Yes, TRIAC Dimming

Beam Angle: 102°

Light Source: LED

LED working hours: 30,000 Lumen Output: 1400 Lumens

Luminous Efficacy: 70-80 Lumens/Watt CCT Selectable: 2700-3000-4000K

CRI>80

Shade Dimension (inch): 16.5 (Dia) X 7 (H) Canopy Dimension (inch): 6 (Dia) X 1 (H)

Overall Height: 157.5" Maximum