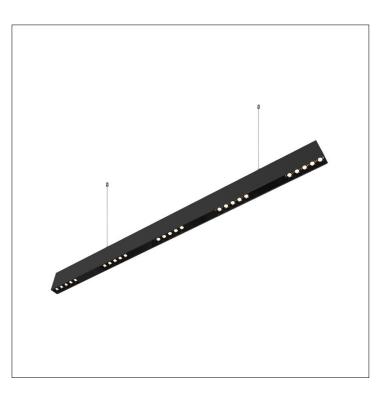

## Product Type: Elegant – LED Chandelier Product Code(s): ILCP191- Customizable

## **Product Details**

Type: Integrated LED – Chandelier Usage: Indoor Dry Location Mounting: Ceiling Materials: Metal Finish: Black, White or Color of choice

Power: 10 W/Foot Voltage: 120 V AC Dimmable: 0-10V (Optional)

Light Source: LED LED working hours: 30,000 Luminous Flux: 90-100 lumens/Watt CRI>80 LED Colour Temperature: 3000/4000/5000K

Dimensions(inch): 12 (L) X 2 (W) Hanging Cable: 18" \*\*Custom Dimensions Available