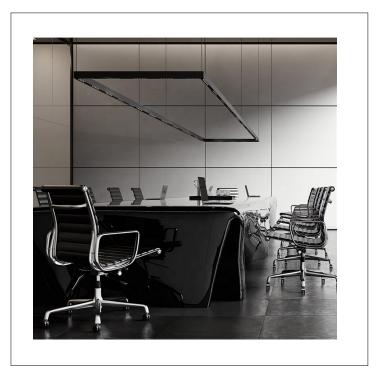

## Product Type: Elegant – LED Chandelier Product Code(s): ILCP190- Customizable

## **Product Details**

Type: Integrated LED – Chandelier Usage: Indoor Dry Location Mounting: Ceiling Materials: Metal Finish: Black

Power: 50 W/ Custom Voltage: 120 V AC Dimmable: 0-10V (Optional)

Light Source: LED LED working hours: 30,000 Luminous Flux: 90-100 lumens/Watt CRI>80 LED Colour Temperature: 3000/4000/5000K

Dimensions(inch): 24 (L) X 6 (W) Hanging Cable Length: 18" \*\*Custom Dimensions Available

Warranty 3 Years from shipment **Certification** 