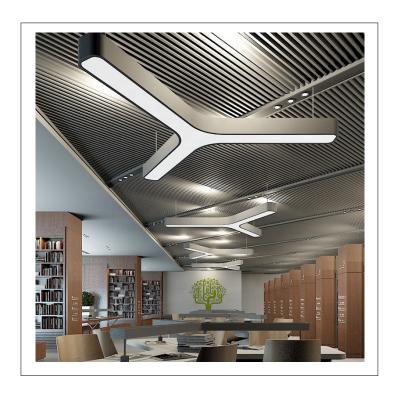

Product Type: Elegant – LED Chandelier Product Code(s): ILCP187- Customizable

## **Product Details**

Type: Integrated LED - Chandelier

Usage: Indoor Dry Location Mounting: Ceiling

Finish: Black, White, Silver, Golden

Power: 36 W Voltage: 120 V AC

Materials: Metal

Dimmable: 0-10V (Optional)

Light Source: LED

LED working hours: 30,000

Luminous Flux: 90-100 lumens/Watt

CRI>80

LED Colour Temperature: 3000/4000/5000K

Dimensions(inch): 18 (L) - Each Arm

Hanging Cable: 18" - 47"

\*\*Custom Dimensions Available