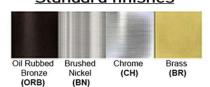

### Certification

Finish: Oil Rubbed Bronze (ORB), Brushed Nickel (BN), Chrome (CH), Brass (BR) Powder Coated Finish: White (WH), Black (BK), Gray (GR)

\*\* Custom finish as requested

#### Standard finishes