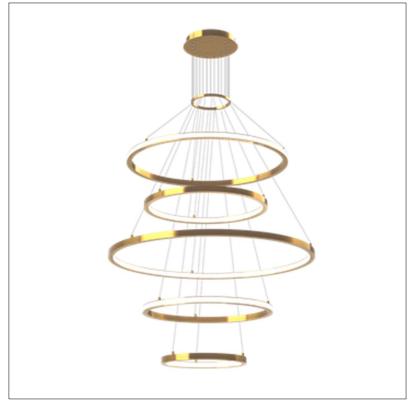

Product: Elegant - LED Chandelier Product Code(s): ILCP136 - Customizable

#### **Product Details**

Type: Elegant - LED Chandelier - Rings Usage: Indoor dry location, IP-20

Mounting: Ceiling

Materials: Metal and Acrylic Diffuser

Power: 150W / Custom

Voltage: 100-227 V AC/347 V AC Dimmable: Yes, TRIAC Dimming

## Dimensions(inch):

Ring 1: 4 (Dia) X .6 (H)

Ring 2: 32.6 (Dia) X .6 (H)

Ring 3: 15.7 (Dia) X .6 (H)

Ring 4: 31.5 (Dia) X .6 (H)

Ring 5: 15.7 (Dia) X .6 (H)

Ring 6: 8 (Dia) X .6 (H)