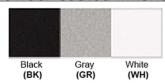

### Certification

Finish: Oil Rubbed Bronze (ORB), Brushed Nickel (BN), Chrome (CH), Brass (BR) Powder Coated Finish: White (WH), Black (BK), Gray (GR)

\*\* Custom finish as requested

#### Powder coated finishes