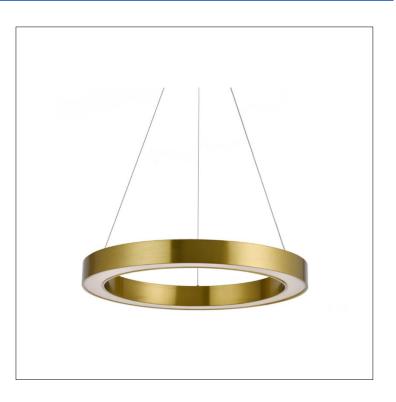

Product: Integrated LED - Chandelier Product Code(s): ILCP110-GLD-2X38W-S Availability: Stock

## Product Details

Type: Integrated LED - Chandelier Mounting: Ceiling IP Rating: 20 Materials: Aluminium + Acrylic Finish: Gold

Power: 2 \* 38 Watt (38 W Up LED, 38 W Down LED) Voltage: 100-227V AC Dimmable: 0-10V Dimming

Light Source: LED Light Projection: Up and Down LED working hours: 30,000 Luminous Efficacy: 80-90 Lumens/Watt LED Colour Temperature: 3000K, 4000K, 6000K CRI≥80 Beam Angle: 120°

Dimensions(inch): 23.6 (Dia) X 47 (H)