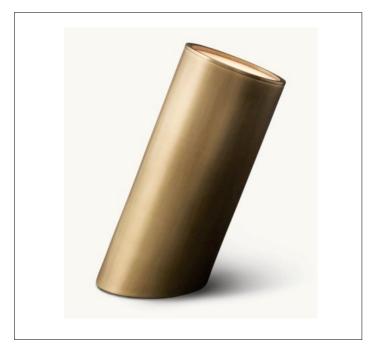

Product: Custom desk Lamp Product Code(s): HCTDL400-C-74

## **Product Details**

Type: Custom Desk Lamp Usage: Indoor Dry Location Mounting: Table/Desk Materials: Metal and Glass

Metal Finish: Lacquered Burnished Brass

Glass Finish: White

Voltage: 120 V AC

Lamp Type: GU10 Base – 5W LED Lamp Lamp Configuration: 1\*5 Watt Max. Lamp

Lamp Provided: No

Dimensions (inch): 4 (Dia) X 9.5 (H)

Cord Length: 8FT

**Warranty** 12 months from shipment