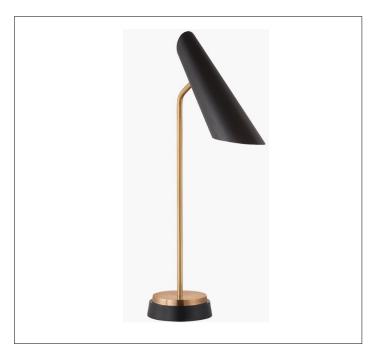

Product: Custom desk Lamp Product Code(s): HCTDL400-C-72

## **Product Details**

Type: Custom Desk Lamp Usage: Indoor Dry Location Mounting: Table/Desk Materials: Metal

Metal Finish: Hand-Rubbed Antique Brass and Black

Voltage: 120 V AC

Lamp Type: E27 Base - 60W Incandescent/LED Lamp

Lamp Configuration: 1\*60 Watt Max. Lamp

Lamp Provided: No

Dimensions (inch): 6 (W) X 26 (H) X 13 (Depth)

Base Dimensions (inch): 6 (Dia)

**Warranty** 12 months from shipment