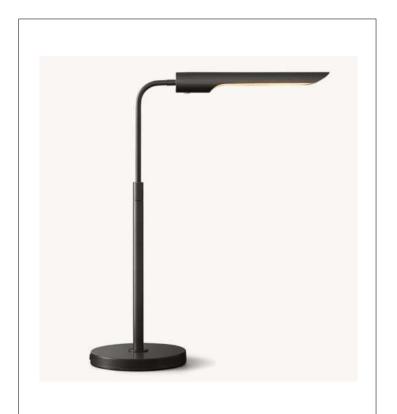

## Product: Custom Desk Lamp Product Code(s): HCTDL400-C-71

## **Product Details**

Type: Custom Desk Lamp Usage: Indoor Dry Location Mounting: Desk/table Materials: Metal Metal Finish: Black Cord Finish: Black

Power: 10 Watt Voltage: 120V AC Dimmable: Yes, TRIAC Dimming

Light Source: LED LED Working Hours: 30,000 Lumen Output: 800 Lumens Luminous Efficiency: 80-90 Lumens/Watt LED Colour Temperature: 2700K CRI>80

Dimensions (inch): 8 (W) X 47.2-21 (H-Adjustable) X 20 (Depth) Base Dimensions (inch): 8 (Dia) Cord Length: 94.5"