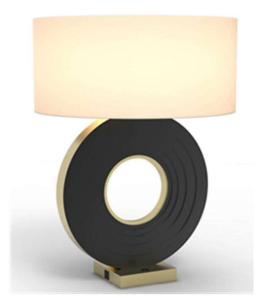

**Product: Desk Lamp** 

Product Code(s): HCTDL136

12 months from shipment

# **Dimensions (inch):**

Diameter: N/A Height: 16" Width: 8" Extension: N/A

## **Shade Dimensions(inch):**

N/A Diameter: 4" Height: 8" Width: Extension: N/A

#### Material:

Metal and Fabric

#### Finish:

Finish: Brushed Brass/Black