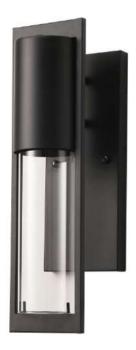

Product: Wall Sconce Product Code(s): HCCS00

#### **Dimensions (inch):**

 Diameter:
 N/A

 Height:
 10"

 Width:
 5"

 Extension:
 5"

### Type:

Wall Sconce

#### Usage:

Indoor Dry Location

#### Material:

Metal & Acrylic Diffuser

#### **Mounting:**

Indoor Dry Location

#### Finish:

Metal Finish: Matt Black

Copyright (2025-2026) Meomi Lighting <a href="https://meomilighting.com">https://meomilighting.com</a>

#### Shade / Glass / Diffuser Details:

| Part     | Material | Finish | Quantity | Item Number | Length | Width He | ight D | Diameter | Fitter<br>Diameter | Shade Top<br>Length | Shade Top<br>Width | Shade Top<br>Diameter |
|----------|----------|--------|----------|-------------|--------|----------|--------|----------|--------------------|---------------------|--------------------|-----------------------|
| Diffuser | Acrylic  | Clear  |          |             |        |          |        |          |                    |                     |                    |                       |