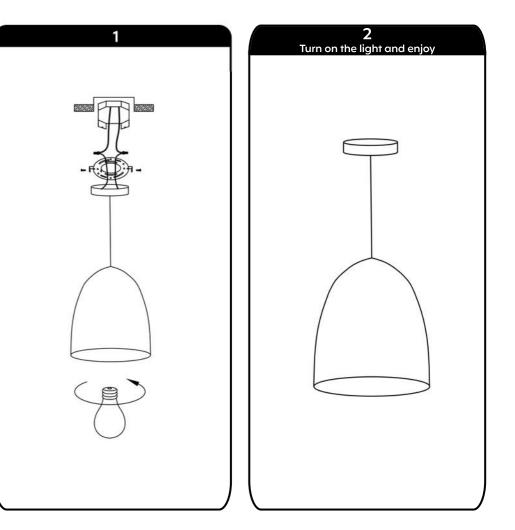

ults or material damages the manufacturer gives a guarantee up to 2 years for indoor lighting.
- Broken glass, batteries and lighting bulbs do not fall under the guarantee terms. Any damage caused to the light fitting in
  extreme conditions (coastal areas, industrial surroundings, farm environments) will not be covered by the guarantee.
- The period of guarantee starts from the purchase date and is only valid on presentation of the receipt.
- The guarantee is void if the fitting was not installed following the instructions or repaired or modified. The manulacturer does
- not accept any liability for damage caused as a result of misuse or wrong application of the fitting.
- Alterations in design and technical specifications reserved.

#### Before installation, must cut off the power!







https://meomilighting.com