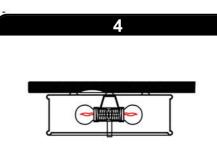

cted, too.

#### WARRANTY

- In case of construction faults or material damages the manufacturer gives a guarantee up to 2 years for indoor lighting.
- Broken glass, batteries and lighting bulbs do not fall under the guarantee terms. Any damage caused to the light fitting in extreme conditions (coastal areas, industrial surroundings, farm environments) will not be covered by the guarantee.
- The period of guarantee starts from the purchase date and is only valid on presentation of the receipt.
- The guarantee is void if the fitting was not installed following the instructions or repaired or modified. The manulacturer does
- not accept any liability for damage caused as a result of misuse or wrong application of the fitting.
- Alterations in design and technical specifications reserved.











Copyright (2024-2026)

https://meomilighting.com

Copyright (2024-2026)