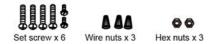

# LED CHANDELIER INSTRUCTION MANUAL

### Product : HCCF03



## PACKING INCLUDED



#### SAFETY INSTRUCTIONS

• The manufacturer advises the correct use of lighting fittings! Therefore always follow these instructions to ensure correct and safe installation and functioning of the fitting and keep it for future reference.

- Always isolate the power before commencing installation, maintenance or repair.
- If in doubt, consult a qualifed electrician or contact your retail outlet, Ensure that you always install the fitting to the relevant regulations. Certain regulations indicate that lighting fittings should be installed by a qualifed electrician.
- · Always tighten the terminal screws firmly.
- Observe the correct colour of the wiring before installation: blue (N), brown (L) and if protection class I, yellow/green (earth)
- Maintain interior lighting with a dry cloth dus