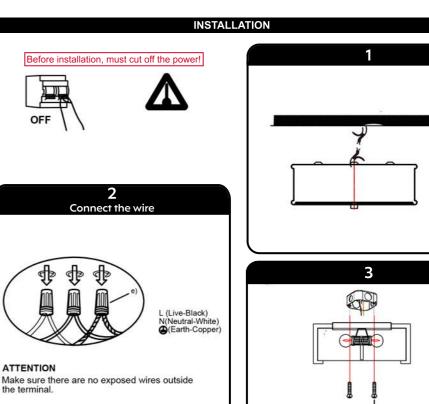

- Always isolate the power before commencing installation, maintenance or repair.
- If in doubt, consult a qualifed electrician or contact your retail outlet, Ensure that you always install the fitting to the relevant regulations. Certain regulations indicate that lighting fittings should be installed by a qualifed electrician.
- · Always tighten the terminal screws firmly.
- Observe the correct colour of the wiring before installation: blue (N), brown (L) and if protection class I, yellow/green (earth)
- Maintain interior lighting with a dry cloth duster, do not use abrasives or solvenis. Avoid liquid on all elecirical parts.
- Please mount wall lights out of children's reach.
- If the luminaire is mounted on a metallic surface, this surface must be bonded to the protective earth conductor or to the
  equipotential bonding conductor of the installation.
- Always consider all the technical specifications of the fitting.