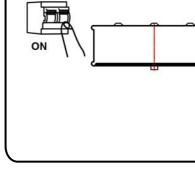

too.

#### WARRANTY

- In case of construction faults or material damages the manufacturer gives a guarantee up to 2 years for indoor lighting.
- Broken glass, batteries and lighting bulbs do not fall under the guarantee terms. Any damage caused to the light fitting in extreme conditions (coastal areas, industrial surroundings, farm environments) will not be covered by the guarantee.
- The period of guarantee starts from the purchase date and is only valid on presentation of the receipt.
- The guarantee is void if the fitting was not installed following the instructions or repaired or modified. The manulacturer does
- not accept any liability for damage caused as a result of misuse or wrong application of the fitting.
- Alterations in design and technical specifications reserved.











Copyright (2024-2026)

https://meomilighting.com

Copyright (2024-2026)