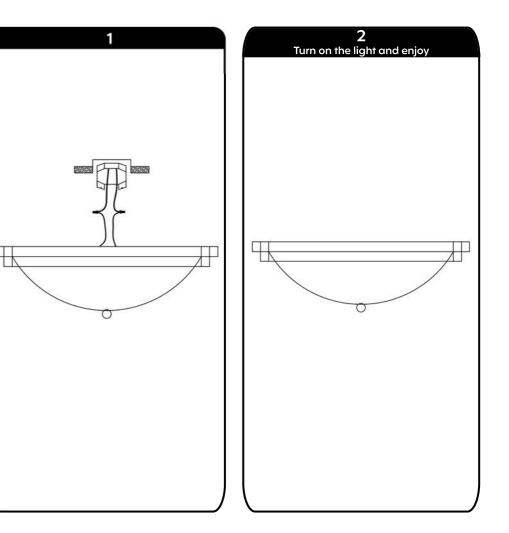

faults or material damages the manufacturer gives a guarantee up to 2 years for indoor lighting.
- Broken glass, batteries and lighting bulbs do not fall under the guarantee terms. Any damage caused to the light fitting in extreme conditions (coastal areas, industrial surroundings, farm environments) will not be covered by the guarantee.
- The period of guarantee starts from the purchase date and is only valid on presentation of the receipt.
- The guarantee is void if the fitting was not installed following the instructions or repaired or modified. The manulacturer does
- not accept any liability for damage caused as a result of misuse or wrong application of the fitting.
- Alterations in design and technical specifications reserved.

#### Before installation, must cut off the power!







https://meomilighting.com