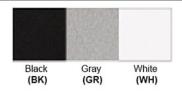

Lamp Provided: No

Accessories: On/Off Switch: 1

Dimensions (inch): 6 (W) X 10 (H) X 5 (E)

Warranty
12 months from shipment

Finish: Oil Rubbed Bronze (ORB), Brushed Nickel (BN), Chrome (CH), Brass (BR)
Powder Coated Finish: White (WH), Black (BK), Gray (GR)

## Powder coated finishes