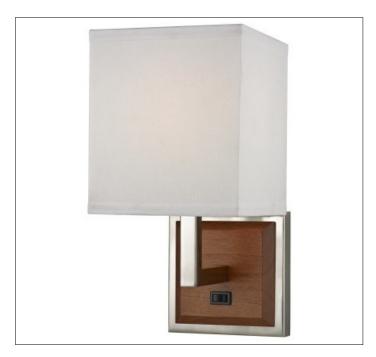

Product: Bed Side Lamp Product Code(s): HCBL1119

## **Product Details**

Type: Bed Side Lamp

Usage: Indoor Dry Location Mounting: Wall/Bed Side

Materials: Metal, Wood and Fabric

Voltage: 120 V AC

Lamp Type: E26 Base – Incandescent or LED Lamp

Lamp Configuration: 1 \* 60 Watt Max. Lamp

Lamp Provided: No

Accessories: On/Off Switch: 1

Dimensions (inch): 6 (W) X 10 (H) X 5 (E)

Warranty
12 months from shipment

Finish: Oil Rubbed Bronze (ORB), Brushed Nickel (BN), Chrome (CH), Brass (BR)
Powder Coated Finish: White (WH), Black (BK), Gray (GR)