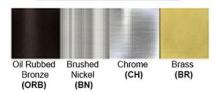

Lamp Provided: No

Accessories: On/Off Switch: 1

Dimensions (inch): 6 (W) X 10 (H) X 5 (E)

Warranty
12 months from shipment

Finish: Oil Rubbed Bronze (ORB), Brushed Nickel (BN), Chrome (CH), Brass (BR)
Powder Coated Finish: White (WH), Black (BK), Gray (GR)

## Standard finishes