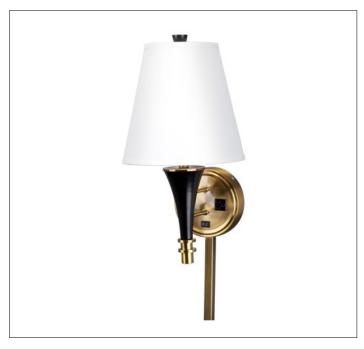

## Product: Bed Side Lamp Product Code(s): HCBL116

## Product Details

Type: Bed Side Lamp Usage: Indoor Dry Location Mounting: Wall/Bed Side Materials: Metal and Fabric

Voltage: 120 V AC Lamp Type: E26 Base – Incandescent or LED Lamp Lamp Configuration: 1 \* 60 Watt Max. Lamp Lamp Provided: No

Accessories: On/Off Switch: 1 Power Outlet: 1

Dimensions (inch): 7 (W) X 14 (H) X 8.5 (E)

Warranty 12 months from shipment