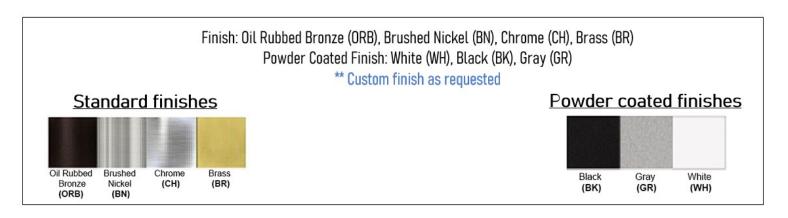

## Product: Bed Side Lamp Product Code(s): HCBL116



## Product Details

Type: Bed Side Lamp Usage: Indoor Dry Location Mounting: Wall/Bed Side Materials: Metal and Fabric

Voltage: 120 V AC Lamp Type: E26 Base – Incandescent or LED Lamp Lamp Configuration: 1 \* 60 Watt Max. Lamp Lamp Provided: No

Accessories: On/Off Switch: 1 Power Outlet: 1

Dimensions (inch): 7 (W) X 14 (H) X 8.5 (E)



Warranty 12 months from shipment





## **Disclaimer:**

\* Product details are subject to change without prior notice

\* Please contact nearest Meomi Lighting team/representative for all engineered

solutions requirements

\* Products may vary from the picture(s) provided in this data sheet