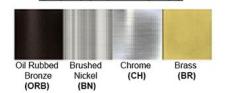

Lamp Provided: No

Accessories: On/Off Switch: 1

Dimensions (inch): 10 (W) X 7 (H) X 5 (E)

**Warranty** 12 months from shipment

Finish: Oil Rubbed Bronze (ORB), Brushed Nickel (BN), Chrome (CH), Brass (BR) Powder Coated Finish: White (WH), Black (BK), Gray (GR)

## Standard finishes