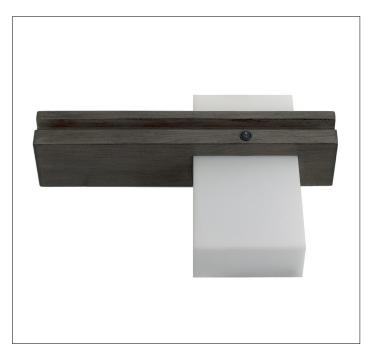

Product: Bed Side Lamp Product Code(s): HCBL112

## **Product Details**

Type: Bed Side Lamp

Usage: Indoor Dry Location Mounting: Wall/Bed Side Materials: Wood and Fabric

Voltage: 120 V AC

Lamp Type: E14 Base – Incandescent or LED Lamp

Lamp Configuration: 1 \* 60 Watt Max. Lamp

Lamp Provided: No

Accessories: On/Off Switch: 1

Dimensions (inch): 10 (W) X 7 (H) X 5 (E)

**Warranty** 12 months from shipment

Finish: Oil Rubbed Bronze (ORB), Brushed Nickel (BN), Chrome (CH), Brass (BR) Powder Coated Finish: White (WH), Black (BK), Gray (GR)