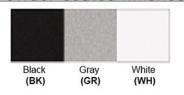

Lamp Provided: No

Accessories: On/Off Switch: 1

Dimensions (inch): 10 (W) X 7 (H) X 5 (E)

**Warranty** 12 months from shipment

Finish: Oil Rubbed Bronze (ORB), Brushed Nickel (BN), Chrome (CH), Brass (BR) Powder Coated Finish: White (WH), Black (BK), Gray (GR)

## Powder coated finishes