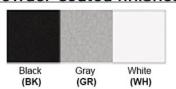

Lamp Provided: No

Accessories: On/Off Switch: 2

Dimensions (inch): 10 (W) X 12 (H) X 7 (E)

Warranty
12 months from shipment

Finish: Oil Rubbed Bronze (ORB), Brushed Nickel (BN), Chrome (CH), Brass (BR) Powder Coated Finish: White (WH), Black (BK), Gray (GR)

## Powder coated finishes