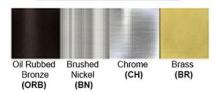

Lamp Provided: No

Accessories: On/Off Switch: 2

Dimensions (inch): 10 (W) X 12 (H) X 7 (E)

Warranty
12 months from shipment

Finish: Oil Rubbed Bronze (ORB), Brushed Nickel (BN), Chrome (CH), Brass (BR) Powder Coated Finish: White (WH), Black (BK), Gray (GR)

## Standard finishes