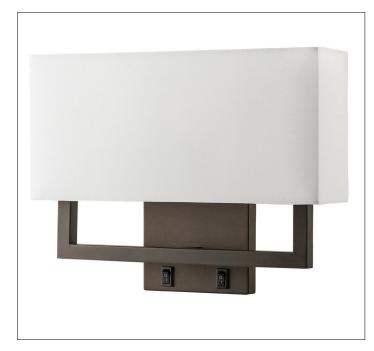

Product: Bed Side Lamp Product Code(s): HCBL107

## **Product Details**

Type: Bed Side Lamp

Usage: Indoor Dry Location Mounting: Wall/Bed Side

Materials: Metal & Acrylic Diffuser

Voltage: 120 V AC

Lamp Type: E26 Base – Incandescent or LED Lamp

Lamp Configuration: 2 \* 60 Watt Max. Lamp

Lamp Provided: No

Accessories: On/Off Switch: 2

Dimensions (inch): 10 (W) X 12 (H) X 7 (E)

Warranty
12 months from shipment

Finish: Oil Rubbed Bronze (ORB), Brushed Nickel (BN), Chrome (CH), Brass (BR) Powder Coated Finish: White (WH), Black (BK), Gray (GR)