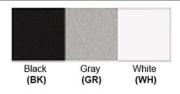

Lamp Provided: No

Dimensions (inch): 5 (W) X 10 (H) X 6 (E)

**Warranty** 12 months from shipment

Finish: Oil Rubbed Bronze (ORB), Brushed Nickel (BN), Chrome (CH), Brass (BR) Powder Coated Finish: White (WH), Black (BK), Gray (GR)

## Powder coated finishes