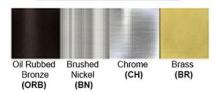

Lamp Provided: No

Dimensions (inch): 5 (W) X 10 (H) X 6 (E)

**Warranty** 12 months from shipment

Finish: Oil Rubbed Bronze (ORB), Brushed Nickel (BN), Chrome (CH), Brass (BR) Powder Coated Finish: White (WH), Black (BK), Gray (GR)

## Standard finishes