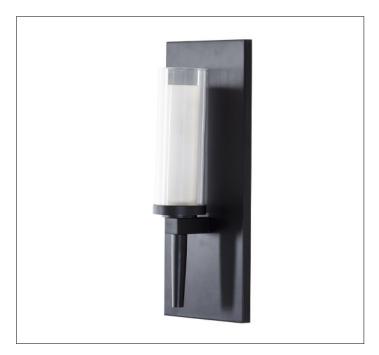

Product: Bed Side Lamp Product Code(s): HCBL097

## **Product Details**

Type: Bed Side Lamp

Usage: Indoor Dry Location Mounting: Wall/Bed Side

Materials: Metal & Acrylic Diffuser

Voltage: 120 V AC

Lamp Type: E26 Base – Incandescent or LED Lamp

Lamp Configuration: 1 \* 60 Watt Max. Lamp

Lamp Provided: No

Dimensions (inch): 5 (W) X 10 (H) X 6 (E)

**Warranty** 12 months from shipment

Finish: Oil Rubbed Bronze (ORB), Brushed Nickel (BN), Chrome (CH), Brass (BR) Powder Coated Finish: White (WH), Black (BK), Gray (GR)