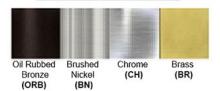

Lamp Provided: No

Accessories: On/Off Switch: 1 Power Outlet: 1 USB Port: 1

Dimensions (inch): 4.5 (W) X 8 (H) X 3.5 (E)

Warranty
12 months from shipment

Finish: Oil Rubbed Bronze (ORB), Brushed Nickel (BN), Chrome (CH), Brass (BR) Powder Coated Finish: White (WH), Black (BK), Gray (GR)

## Standard finishes