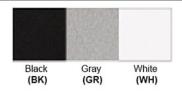

Lamp Provided: No

Accessories: On/Off Switch: 1 Power Outlet: 1 USB Port: 1

Dimensions (inch): 4.5 (W) X 8 (H) X 3.5 (E)

Warranty
12 months from shipment

Finish: Oil Rubbed Bronze (ORB), Brushed Nickel (BN), Chrome (CH), Brass (BR) Powder Coated Finish: White (WH), Black (BK), Gray (GR)

## Powder coated finishes