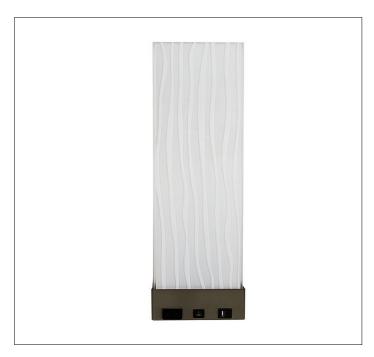

Product: Bed Side Lamp Product Code(s): HCBL088

## **Product Details**

Type: Bed Side Lamp

Usage: Indoor Dry Location Mounting: Wall/Bed Side Materials: Metal and Fabric

Voltage: 120 V AC

Lamp Type: E26 Base - Incandescent or LED Lamp

Lamp Configuration: 1 \* 60 Watt Max. Lamp

Lamp Provided: No

Accessories: On/Off Switch: 1 Power Outlet: 1 USB Port: 1

Dimensions (inch): 4.5 (W) X 8 (H) X 3.5 (E)

Warranty
12 months from shipment

Finish: Oil Rubbed Bronze (ORB), Brushed Nickel (BN), Chrome (CH), Brass (BR) Powder Coated Finish: White (WH), Black (BK), Gray (GR)