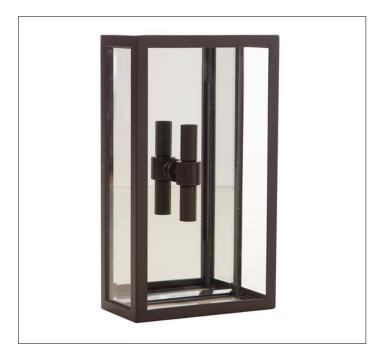

Product: Bed Side Lamp Product Code(s): HCBL081

#### **Product Details**

Type: Bed Side Lamp

Usage: Indoor Dry Location Mounting: Wall/Bed Side

Materials: Metal & Acrylic Diffuser

Voltage: 120 V AC

Lamp Type: E14 Base – Incandescent or LED Lamp

Lamp Configuration: 2 \* 60 Watt Max. Lamp

Lamp Provided: No

Dimensions (inch): 10 (W) X 5 (H) X 5 (E)