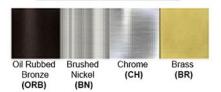

# **Warranty** 12 months from shipment

Finish: Oil Rubbed Bronze (ORB), Brushed Nickel (BN), Chrome (CH), Brass (BR) Powder Coated Finish: White (WH), Black (BK), Gray (GR)

\*\* Custom finish as requested

### Standard finishes