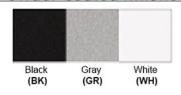

# **Warranty** 12 months from shipment

Finish: Oil Rubbed Bronze (ORB), Brushed Nickel (BN), Chrome (CH), Brass (BR) Powder Coated Finish: White (WH), Black (BK), Gray (GR)

\*\* Custom finish as requested

## Powder coated finishes