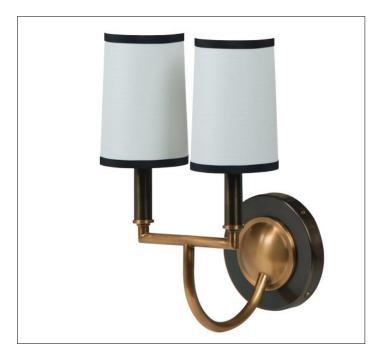

Product: Bed Side Lamp Product Code(s): HCBL075

## **Product Details**

Type: Bed Side Lamp

Usage: Indoor Dry Location Mounting: Wall/Bed Side Materials: Metal and Fabric

Voltage: 120 V AC

Lamp Type: E26 Base – Incandescent or LED Lamp

Lamp Configuration: 2 \* 60 Watt Max. Lamp

Lamp Provided: No

Dimensions (inch): 10 (W) X 16 (H) X 8 (E)

**Warranty** 12 months from shipment

Finish: Oil Rubbed Bronze (ORB), Brushed Nickel (BN), Chrome (CH), Brass (BR) Powder Coated Finish: White (WH), Black (BK), Gray (GR)