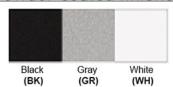

Lamp Provided: No

Dimensions (inch): 10 (W) X 16 (H) X 8 (E)

**Warranty** 12 months from shipment

Finish: Oil Rubbed Bronze (ORB), Brushed Nickel (BN), Chrome (CH), Brass (BR) Powder Coated Finish: White (WH), Black (BK), Gray (GR)

## Powder coated finishes