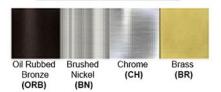

Lamp Provided: No

Dimensions (inch): 10 (W) X 16 (H) X 8 (E)

**Warranty** 12 months from shipment

Finish: Oil Rubbed Bronze (ORB), Brushed Nickel (BN), Chrome (CH), Brass (BR) Powder Coated Finish: White (WH), Black (BK), Gray (GR)

## Standard finishes