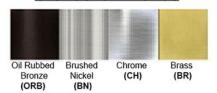

Lamp Provided: No

Dimensions (inch): 5 (W) X 10 (H) X 5 (E)

**Warranty** 12 months from shipment

Finish: Oil Rubbed Bronze (ORB), Brushed Nickel (BN), Chrome (CH), Brass (BR) Powder Coated Finish: White (WH), Black (BK), Gray (GR)

## Standard finishes