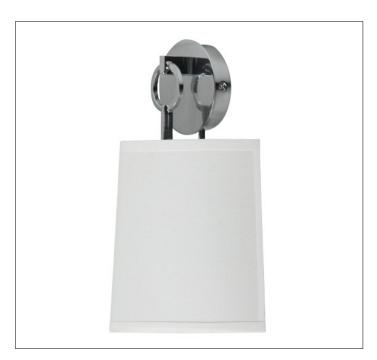

Product: Bed Side Lamp Product Code(s): HCBL072

## **Product Details**

Type: Bed Side Lamp

Usage: Indoor Dry Location Mounting: Wall/Bed Side Materials: Metal and Fabric

Voltage: 120 V AC

Lamp Type: E26 Base – Incandescent or LED Lamp

Lamp Configuration: 1 \* 60 Watt Max. Lamp

Lamp Provided: No

Dimensions (inch): 5 (W) X 10 (H) X 5 (E)

**Warranty** 12 months from shipment

Finish: Oil Rubbed Bronze (ORB), Brushed Nickel (BN), Chrome (CH), Brass (BR) Powder Coated Finish: White (WH), Black (BK), Gray (GR)