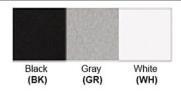

Lamp Provided: No

Dimensions (inch): 5 (W) X 10 (H) X 5 (E)

**Warranty** 12 months from shipment

Finish: Oil Rubbed Bronze (ORB), Brushed Nickel (BN), Chrome (CH), Brass (BR) Powder Coated Finish: White (WH), Black (BK), Gray (GR)

## Powder coated finishes