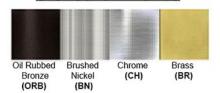

Lamp Provided: No

Dimensions (inch): 6 (W) X 10 (H) X 4 (E)

**Warranty** 12 months from shipment

Finish: Oil Rubbed Bronze (ORB), Brushed Nickel (BN), Chrome (CH), Brass (BR) Powder Coated Finish: White (WH), Black (BK), Gray (GR)

## Standard finishes