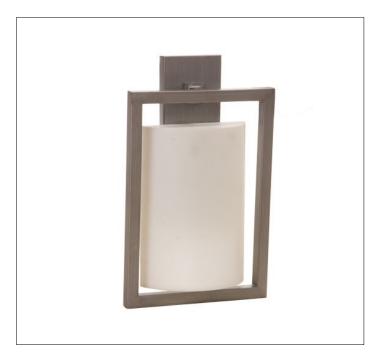

Product: Bed Side Lamp Product Code(s): HCBL067

## **Product Details**

Type: Bed Side Lamp

Usage: Indoor Dry Location Mounting: Wall/Bed Side Materials: Metal and Fabric

Voltage: 120 V AC

Lamp Type: E26 Base – Incandescent or LED Lamp

Lamp Configuration: 1 \* 60 Watt Max. Lamp

Lamp Provided: No

Dimensions (inch): 6 (W) X 10 (H) X 4 (E)

**Warranty** 12 months from shipment

Finish: Oil Rubbed Bronze (ORB), Brushed Nickel (BN), Chrome (CH), Brass (BR) Powder Coated Finish: White (WH), Black (BK), Gray (GR)