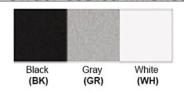

Lamp Provided: No

Dimensions (inch): 6 (W) X 10 (H) X 4 (E)

**Warranty** 12 months from shipment

Finish: Oil Rubbed Bronze (ORB), Brushed Nickel (BN), Chrome (CH), Brass (BR) Powder Coated Finish: White (WH), Black (BK), Gray (GR)

## Powder coated finishes