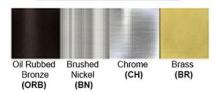

# **Warranty** 12 months from shipment

Finish: Oil Rubbed Bronze (ORB), Brushed Nickel (BN), Chrome (CH), Brass (BR) Powder Coated Finish: White (WH), Black (BK), Gray (GR)

\*\* Custom finish as requested

# Standard finishes