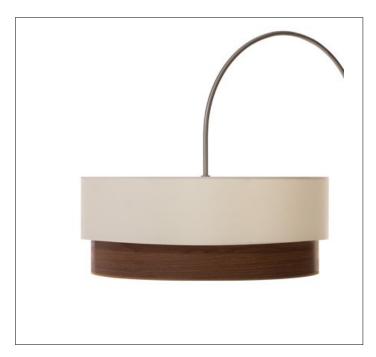

Product: Bed Side Lamp Product Code(s): HCBL065

### **Product Details**

Type: Bed Side Lamp

Usage: Indoor Dry Location Mounting: Wall/Bed Side Materials: Metal and Fabric

Voltage: 120 V AC

Lamp Type: E26 Base – Incandescent or LED Lamp

Lamp Configuration: 1 \* 60 Watt Max. Lamp

Lamp Provided: No

Dimensions (inch): 8 (W) X 16 (H) X 10 (E)