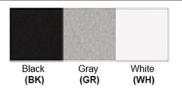

# **Warranty** 12 months from shipment

Finish: Oil Rubbed Bronze (ORB), Brushed Nickel (BN), Chrome (CH), Brass (BR) Powder Coated Finish: White (WH), Black (BK), Gray (GR)

\*\* Custom finish as requested

## Powder coated finishes