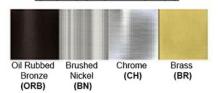

Lamp Provided: No

Dimensions (inch): 7 (W) X 12 (H) X 6 (E)

**Warranty** 12 months from shipment

Finish: Oil Rubbed Bronze (ORB), Brushed Nickel (BN), Chrome (CH), Brass (BR) Powder Coated Finish: White (WH), Black (BK), Gray (GR)

## Standard finishes