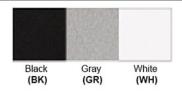

Lamp Provided: No

Dimensions (inch): 7 (W) X 12 (H) X 6 (E)

**Warranty** 12 months from shipment

Finish: Oil Rubbed Bronze (ORB), Brushed Nickel (BN), Chrome (CH), Brass (BR) Powder Coated Finish: White (WH), Black (BK), Gray (GR)

## Powder coated finishes