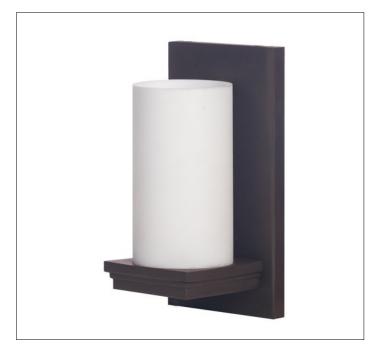

Product: Bed Side Lamp Product Code(s): HCBL063

## **Product Details**

Type: Bed Side Lamp

Usage: Indoor Dry Location Mounting: Wall/Bed Side

Materials: Metal & Acrylic Diffuser

Voltage: 120 V AC

Lamp Type: E26 Base – Incandescent or LED Lamp

Lamp Configuration: 1 \* 60 Watt Max. Lamp

Lamp Provided: No

Dimensions (inch): 7 (W) X 12 (H) X 6 (E)

**Warranty** 12 months from shipment

Finish: Oil Rubbed Bronze (ORB), Brushed Nickel (BN), Chrome (CH), Brass (BR) Powder Coated Finish: White (WH), Black (BK), Gray (GR)