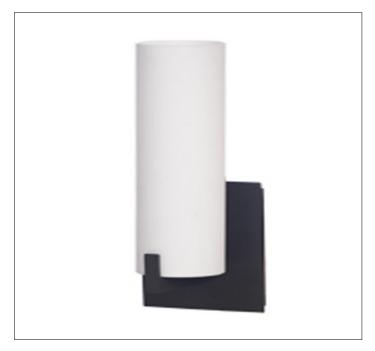

Product: Bed Side Lamp Product Code(s): HCBL062

## **Product Details**

Type: Bed Side Lamp

Usage: Indoor Dry Location Mounting: Wall/Bed Side Materials: Metal and Fabric

Voltage: 120 V AC

Lamp Type: E26 Base – Incandescent or LED Lamp

Lamp Configuration: 1 \* 60 Watt Max. Lamp

Lamp Provided: No

Dimensions (inch): 6 (W) X 12 (H) X 5 (E)

**Warranty** 12 months from shipment

Finish: Oil Rubbed Bronze (ORB), Brushed Nickel (BN), Chrome (CH), Brass (BR) Powder Coated Finish: White (WH), Black (BK), Gray (GR)