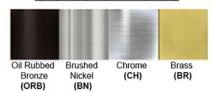

Lamp Provided: No

Dimensions (inch): 6 (W) X 12 (H) X 5 (E)

**Warranty** 12 months from shipment

Finish: Oil Rubbed Bronze (ORB), Brushed Nickel (BN), Chrome (CH), Brass (BR) Powder Coated Finish: White (WH), Black (BK), Gray (GR)

## Standard finishes