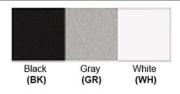

Lamp Provided: No

Dimensions (inch): 6 (W) X 12 (H) X 5 (E)

**Warranty** 12 months from shipment

Finish: Oil Rubbed Bronze (ORB), Brushed Nickel (BN), Chrome (CH), Brass (BR) Powder Coated Finish: White (WH), Black (BK), Gray (GR)

## Powder coated finishes