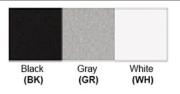

Lamp Provided: No

Dimensions (inch): 6 (W) X 12 (H) X 7 (E)

**Warranty** 12 months from shipment

Finish: Oil Rubbed Bronze (ORB), Brushed Nickel (BN), Chrome (CH), Brass (BR) Powder Coated Finish: White (WH), Black (BK), Gray (GR)

## Powder coated finishes