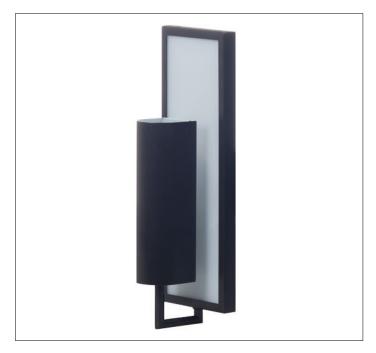

Product: Bed Side Lamp Product Code(s): HCBL058

## **Product Details**

Type: Bed Side Lamp

Usage: Indoor Dry Location Mounting: Wall/Bed Side

Materials: Metal & Acrylic Diffuser

Voltage: 120 V AC

Lamp Type: E26 Base - Incandescent or LED Lamp

Lamp Configuration: 1 \* 60 Watt Max. Lamp

Lamp Provided: No

Dimensions (inch): 6 (W) X 12 (H) X 7 (E)

**Warranty** 12 months from shipment

Finish: Oil Rubbed Bronze (ORB), Brushed Nickel (BN), Chrome (CH), Brass (BR) Powder Coated Finish: White (WH), Black (BK), Gray (GR)