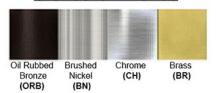

Lamp Provided: No

Dimensions (inch): 6 (W) X 12 (H) X 7 (E)

**Warranty** 12 months from shipment

Finish: Oil Rubbed Bronze (ORB), Brushed Nickel (BN), Chrome (CH), Brass (BR) Powder Coated Finish: White (WH), Black (BK), Gray (GR)

## Standard finishes