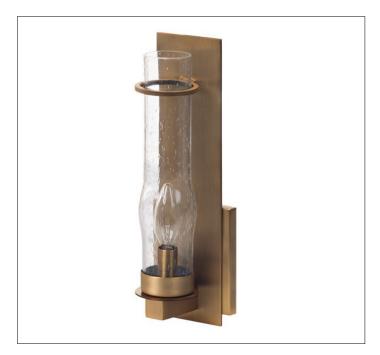

Product: Bed Side Lamp Product Code(s): HCBL056

## **Product Details**

Type: Bed Side Lamp

Usage: Indoor Dry Location Mounting: Wall/Bed Side Materials: Metal and Glass

Voltage: 120 V AC

Lamp Type: E26 Base – Incandescent or LED Lamp

Lamp Configuration: 1 \* 60 Watt Max. Lamp

Lamp Provided: No

Dimensions (inch): 6 (W) X 10 (H) X 5 (E)

**Warranty** 12 months from shipment

Finish: Oil Rubbed Bronze (ORB), Brushed Nickel (BN), Chrome (CH), Brass (BR) Powder Coated Finish: White (WH), Black (BK), Gray (GR)