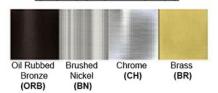

Lamp Provided: No

Dimensions (inch): 6 (W) X 10 (H) X 5 (E)

**Warranty** 12 months from shipment

Finish: Oil Rubbed Bronze (ORB), Brushed Nickel (BN), Chrome (CH), Brass (BR) Powder Coated Finish: White (WH), Black (BK), Gray (GR)

## Standard finishes