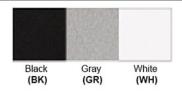

Lamp Provided: No

Dimensions (inch): 6 (W) X 10 (H) X 5 (E)

**Warranty** 12 months from shipment

Finish: Oil Rubbed Bronze (ORB), Brushed Nickel (BN), Chrome (CH), Brass (BR) Powder Coated Finish: White (WH), Black (BK), Gray (GR)

## Powder coated finishes