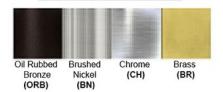

Lamp Provided: No

Dimensions (inch): 8 (W) X 9 (H) X 4.5 (E)

**Warranty** 12 months from shipment

Finish: Oil Rubbed Bronze (ORB), Brushed Nickel (BN), Chrome (CH), Brass (BR) Powder Coated Finish: White (WH), Black (BK), Gray (GR)

## Standard finishes