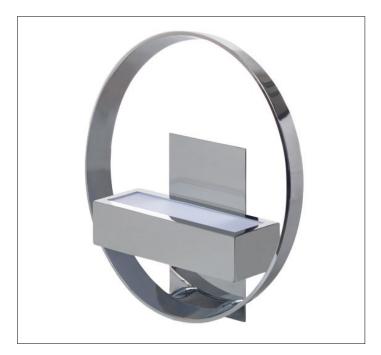

Product: Bed Side Lamp Product Code(s): HCBL055

## **Product Details**

Type: Bed Side Lamp

Usage: Indoor Dry Location Mounting: Wall/Bed Side

Materials: Steel

Voltage: 120 V AC

Lamp Type: E26 Base – Incandescent or LED Lamp

Lamp Configuration: 1 \* 60 Watt Max. Lamp

Lamp Provided: No

Dimensions (inch): 8 (W) X 9 (H) X 4.5 (E)

**Warranty** 12 months from shipment

Finish: Oil Rubbed Bronze (ORB), Brushed Nickel (BN), Chrome (CH), Brass (BR) Powder Coated Finish: White (WH), Black (BK), Gray (GR)