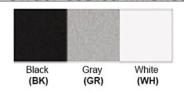

Lamp Provided: No

Dimensions (inch): 8 (W) X 9 (H) X 4.5 (E)

**Warranty** 12 months from shipment

Finish: Oil Rubbed Bronze (ORB), Brushed Nickel (BN), Chrome (CH), Brass (BR) Powder Coated Finish: White (WH), Black (BK), Gray (GR)

## Powder coated finishes