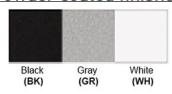

Finish: Oil Rubbed Bronze (ORB), Brushed Nickel (BN), Chrome (CH), Brass (BR) Powder Coated Finish: White (WH), Black (BK), Gray (GR)

\*\* Custom finish as requested

## Powder coated finishes