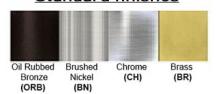

Finish: Oil Rubbed Bronze (ORB), Brushed Nickel (BN), Chrome (CH), Brass (BR) Powder Coated Finish: White (WH), Black (BK), Gray (GR)

\*\* Custom finish as requested

## Standard finishes