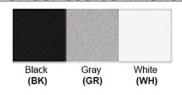

Lamp Provided: No

Accessories: On/Off Switch: 1

Dimensions (inch): 6 (W) X 12 (H) X 7 (E)

**Warranty** 12 months from shipment

Finish: Oil Rubbed Bronze (ORB), Brushed Nickel (BN), Chrome (CH), Brass (BR) Powder Coated Finish: White (WH), Black (BK), Gray (GR)

## Powder coated finishes