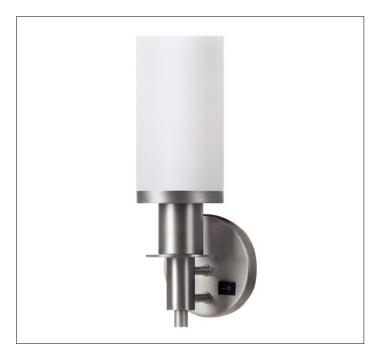

Product: Bed Side Lamp Product Code(s): HCBL052

## **Product Details**

Type: Bed Side Lamp

Usage: Indoor Dry Location Mounting: Wall/Bed Side Materials: Metal and Fabric

Voltage: 120 V AC

Lamp Type: E26 Base – Incandescent or LED Lamp

Lamp Configuration: 1 \* 60 Watt Max. Lamp

Lamp Provided: No

Accessories: On/Off Switch: 1

Dimensions (inch): 6 (W) X 12 (H) X 7 (E)

**Warranty** 12 months from shipment

Finish: Oil Rubbed Bronze (ORB), Brushed Nickel (BN), Chrome (CH), Brass (BR) Powder Coated Finish: White (WH), Black (BK), Gray (GR)