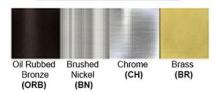

Lamp Provided: No

Accessories: On/Off Switch: 1

Dimensions (inch): 6 (W) X 12 (H) X 7 (E)

**Warranty** 12 months from shipment

Finish: Oil Rubbed Bronze (ORB), Brushed Nickel (BN), Chrome (CH), Brass (BR) Powder Coated Finish: White (WH), Black (BK), Gray (GR)

## Standard finishes