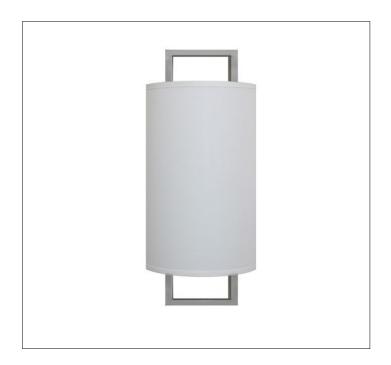

## **Product Details**

Type: Bed Side Lamp

Usage: Indoor Dry Location

Mounting: Bed Side Materials: Metal, Fabric Finish: Brushed Nickel

Voltage: 120V AC

Lamp Type: E26 (Incandescent or LED)

Lamp Configuration: 1Lamp

Lamp Provided: No

Dimensions (inch): 6 (W) X 12 (H) X 5 (E)

**Warranty** 12 Months from shipment