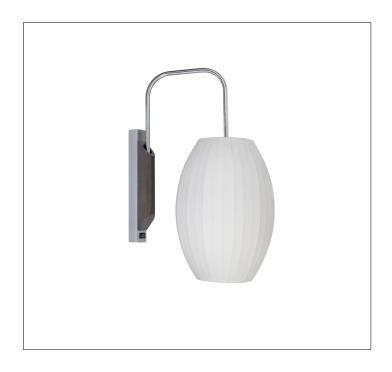

## Product Type: Bed Side Product Code(s): HCBL049

## **Product Details**

Type: Bed Side Lamp Usage: Indoor Dry Location Mounting: Wall/Bed Side Materials: Metal and Acrylic Finish: Brushed Nickel

Voltage: 120V AC Lamp Type: E26-60W (Incandescent or LED) Lamp Configuration: 1 Lamp Lamp Provided: No

Accessories: On/Off Switch: 1

Dimensions (inch): 8 (W) X 12 (H) X 10 (E)

<u>Warranty</u> 12 Months from shipment Certification CUDUS LISTED