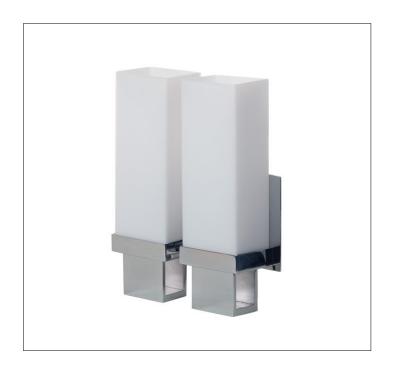

Product Type: Bed Side

Product Code(s): HCBL047

## **Product Details**

Type: Bed Side Lamp

Usage: Indoor Dry Location Mounting: Wall/Bed Side Materials: Metal and Fabric Finish: Brushed Nickel

Voltage: 120V AC

Lamp Type: E26-60W (Incandescent or LED)

Lamp Configuration: 2 Lamps

Lamp Provided: No

Dimensions (inch): 10 (W) X 12 (H) X 7 (E)

**Warranty** 12 Months from shipment