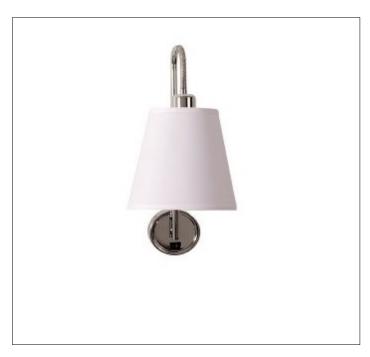

Product: Bed Side Lamp Product Code(s): HCBL046

## **Product Details**

Type: Bed Side Lamp

Usage: Indoor Dry Location Mounting: Wall/Bed Side Materials: Metal and Fabric

Voltage: 120 V AC

Lamp Type: E26 Base – Incandescent or LED Lamp

Lamp Configuration: 1 \* 60 Watt Max. Lamp

Lamp Provided: No

Dimensions (inch): 6 (D) X 5 (H) – Shade 3(D) X 10(H) – Fixture

Warranty
12 months from shipment

Finish: Oil Rubbed Bronze (ORB), Brushed Nickel (BN), Chrome (CH), Brass (BR) Powder Coated Finish: White (WH), Black (BK), Gray (GR)