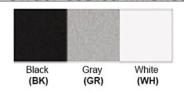

Lamp Provided: No

Dimensions (inch): 6 (D) X 5 (H) – Shade 3(D) X 10(H) – Fixture

Warranty
12 months from shipment

Finish: Oil Rubbed Bronze (ORB), Brushed Nickel (BN), Chrome (CH), Brass (BR) Powder Coated Finish: White (WH), Black (BK), Gray (GR)

## Powder coated finishes