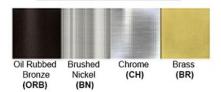

Lamp Provided: No

Dimensions (inch): 6 (D) X 5 (H) – Shade 3(D) X 10(H) – Fixture

Warranty
12 months from shipment

Finish: Oil Rubbed Bronze (ORB), Brushed Nickel (BN), Chrome (CH), Brass (BR) Powder Coated Finish: White (WH), Black (BK), Gray (GR)

## Standard finishes