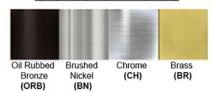

Lamp Provided: No

Accessories: On/Off Switch: 1

Dimensions (inch): 10 (W) X 15 (H) X 12 (E)

**Warranty** 12 months from shipment

Finish: Oil Rubbed Bronze (ORB), Brushed Nickel (BN), Chrome (CH), Brass (BR)
Powder Coated Finish: White (WH), Black (BK), Gray (GR)

## Standard finishes