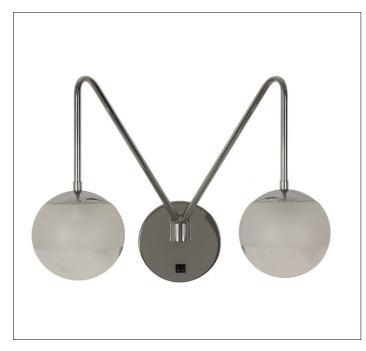

Product: Bed Side Lamp Product Code(s): HCBL042

## **Product Details**

Type: Bed Side Lamp

Usage: Indoor Dry Location Mounting: Wall/Bed Side

Materials: Metal & Acrylic Diffuser

Voltage: 120 V AC

Lamp Type: E26 Base – Incandescent or LED Lamp

Lamp Configuration: 2 \* 60 Watt Max. Lamp

Lamp Provided: No

Accessories: On/Off Switch: 1

Dimensions (inch): 10 (W) X 15 (H) X 12 (E)

**Warranty** 12 months from shipment

Finish: Oil Rubbed Bronze (ORB), Brushed Nickel (BN), Chrome (CH), Brass (BR)
Powder Coated Finish: White (WH), Black (BK), Gray (GR)