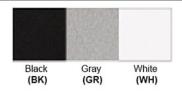

Lamp Provided: No

Accessories: On/Off Switch: 1

Dimensions (inch): 10 (W) X 15 (H) X 12 (E)

**Warranty** 12 months from shipment

Finish: Oil Rubbed Bronze (ORB), Brushed Nickel (BN), Chrome (CH), Brass (BR)
Powder Coated Finish: White (WH), Black (BK), Gray (GR)

## Powder coated finishes